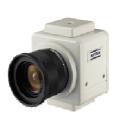

## MINTRON CCD Color Camera Series.

| MODE NO.                 |        | 7285HNEX                                        | 7285HPEX            | 7385HN                                                                         | 7385HP              |
|--------------------------|--------|-------------------------------------------------|---------------------|--------------------------------------------------------------------------------|---------------------|
| TV SYSTEM                |        | NTSC                                            | PAL                 | NTSC                                                                           | PAL                 |
| IMAGE SENSOR             |        | 1/2-inch I.L. CCD Image Sensor                  |                     | 1/3-inch I.L. CCD Image Sensor                                                 |                     |
| CCD TOTAL PIXELS         |        | ~ 410K                                          | ~ 470K              | ~ 410K                                                                         | ~ 470K              |
| SYNC SYSTEM              |        | Internal                                        |                     | Internal                                                                       |                     |
| MINIMUM ILLUMINATION     |        | 0.2 lux@F1.2 (sense up off)                     |                     | 0.012 lux@F1.2 /20 IRE AGC on B/W<br>0.0014 lux@F1.2 /20 IRE SENS-UP (32X) B/W |                     |
| LENS & VIEW ANGLE        |        | C/CS Mount                                      |                     | C/CS Mount                                                                     |                     |
| RESOLUTION               |        | 540 TVL                                         |                     | 540 TVL                                                                        |                     |
| WHITE BALANCE            | Node   | ATW / AWC                                       |                     | ATW / AWC                                                                      |                     |
|                          | Range  | 3200 ~ 9000 ⁰K                                  |                     | 3200 ~ 9000 ºK                                                                 |                     |
| S/N RATIO TYPICAL( MAX ) |        | 50dB(MIN)/ 58dB(TYP)(Gamma, Aperture, AGC, OFF) |                     | 50dB(MIN)/58dB (TYP)(Gamma, Aperture, AGC,<br>OFF)                             |                     |
| SENSE UP                 |        | ON / OFF (Preset 8X ,Max 256X by OSD set)       |                     | ON / OFF (Preset 8X ,Max 256X by OSD set)                                      |                     |
| H - MIRROR FUNCTION      |        | OFF / ON (By OSD set)                           |                     | OFF / ON (By OSD set)                                                          |                     |
| V - MIRROR FUNCTION      |        | OFF / ON (By OSD set)                           |                     | OFF / ON (By OSD set)                                                          |                     |
| B.L.C. FUNCTION          |        | ON / OFF (By OSD set)                           |                     | ON / OFF (By OSD set)                                                          |                     |
| ZOOM FUNCTION            |        | OFF / ON (By OSD set)                           |                     | OFF / ON (By OSD set)                                                          |                     |
| ENHANCE                  |        | HIGH / MID (By OSD set)                         |                     | HIGH / MID (By OSD set)                                                        |                     |
| FLICKLESS                |        | OFF / ON (By OSD set)                           |                     | OFF / ON (By OSD set)                                                          |                     |
| COLOR BAR                |        | OFF / ON (By OSD set)                           |                     | OFF / ON (By OSD set)                                                          |                     |
| IR-Cut-FILTER SW         |        |                                                 |                     | AUTO / EXT-CONT.                                                               |                     |
| GAMMA CORRECTION         |        | 0.45 / 1.0 (By OSD set)                         |                     | 0.45 / 1.0 (By OSD set)                                                        |                     |
| GAIN CONTROL             |        | AGC ON / OFF (By OSD set)                       |                     | AGC ON / OFF (By OSD set)                                                      |                     |
| AUTO IRIS                |        | A.E.S. / DC-IRIS (By OSD set)                   |                     | A.E.S. / DC-IRIS (By OSD set)                                                  |                     |
| DAY/NIGHT SW             |        | ON/OFF (By OSD set)                             |                     | ON/OFF (By OSD set)                                                            |                     |
| TITLE                    |        | By OSD set                                      |                     | By OSD set                                                                     |                     |
| MASK                     |        | By OSD set                                      |                     | By OSD set                                                                     |                     |
| ELECTRONIC A<br>SHUTTER  | A.E.S. | 1/60~1/120,000<br>sec.                          | 1/50~1/120,000 sec. | 1/60~1/120,000 sec.                                                            | 1/50~1/120,000 sec. |
|                          |        |                                                 |                     |                                                                                |                     |