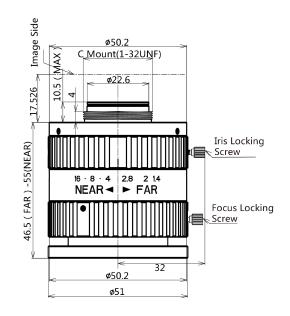

# **Optical Specifications**

| Focal Length(mm)          | 50      |
|---------------------------|---------|
| Aperture(f/#)             | F1.4-16 |
| Minimum Focus Distance(m) | 0.3     |
| Flange Back(mm)           | 17.526  |
| Back Focal Length(mm)     | 10.5    |

# **Mechanical Specifications**

| Mount                                  | C         |
|----------------------------------------|-----------|
| Diameter of Filter Installed Interface | M49×0.75  |
| Before/After Effective Diameter        | Ф30.5/Ф18 |
| Weight(g)                              |           |