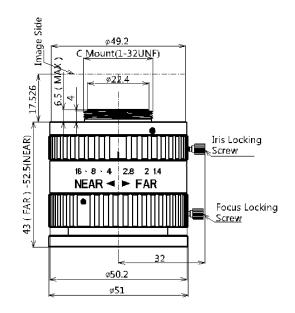

# **Optical Specifications**

| Focal Length(mm)          | 35      |
|---------------------------|---------|
| Aperture(f/#)             | F1.4-16 |
| Minimum Focus Distance(m) | 0.15    |
| Flange Back(mm)           | 17.526  |
| Back Focal Length(mm)     | 11.2    |

#### **Mechanical Specifications**

| Mount                                  | С        |
|----------------------------------------|----------|
| Diameter of Filter Installed Interface | M49×0.75 |
| Before/After Effective Diameter        | Ф27/Ф17  |
| Weight(g)                              |          |